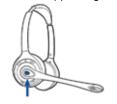

#### plantronics

- 1 **Decrease volume** Short press –
- 2 Answer/end call Short press
- **3 Mute** Short press
- 4 Increase volume Short press +

**Flash** While on call, long press volume up + or volume down – for 1.5 seconds, will put call on hold and answer another.